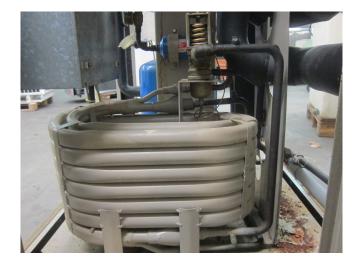

#### Used Trane CGWA 016 P 700 A

Used Trane CGWA 016 P 700 A heat pump chiller unit on Freon. Complete with 1 Maneroup MT 80 HP 4 scroll compressor.

\*All components of this used chiller will be tested on adequate performance, leak free condition (condensing blocks, compressors, fans, control panel, and so forth). Choosing HOSBV means buying with warranty. We perform a industrial cleaning. \*If requested we are happy to arrange your shipment.