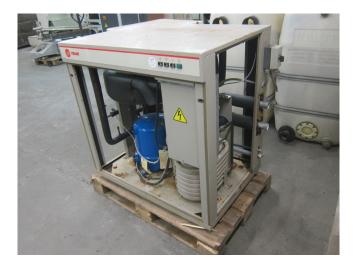

### Trane CGWA 016 P 700 A

#### Used Trane CGWA 016 P 700 A

Used Trane CGWA 016 P 700 A heat pump chiller unit on Freon. Complete with 1 Maneroup MT 80 HP 4 scroll compressor.

\*All components of this used chiller will be tested on adequate performance, leak free condition (condensing blocks, compressors, fans, control panel, and so forth). Choosing HOSBV means buying with warranty. We perform a industrial cleaning. \*If requested we are happy to arrange your shipment.