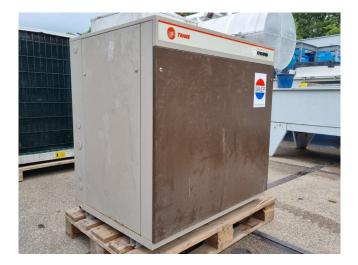

### Trane CGWA 016 P 700 A

#### Used Trane CGWA 016 P 700 A

Used Trane CGWA 016 P 700 A heat pump chiller unit on Freon. Complete with 1 Maneroup MT 80 HP 4 scroll compressor.

\*All components of this used chiller will be tested on adequate performance, leak free condition (condensing blocks, compressors, fans, control panel, and so forth). Choosing HOSBV means buying with warranty. We perform a industrial cleaning. \*If requested we are happy to arrange your shipment.