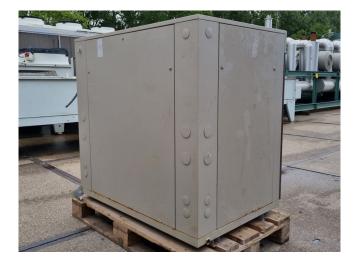

### Trane CGWA 016 P 700 A

#### Used Trane CGWA 016 P 700 A

Used Trane CGWA 016 P 700 A heat pump chiller unit on Freon. Complete with 1 Maneroup MT 80 HP 4 scroll compressor.

\*All components of this used chiller will be tested on adequate performance, leak free condition (condensing blocks, compressors, fans, control panel, and so forth). Choosing HOSBV means buying with warranty. We perform a industrial cleaning. \*If requested we are happy to arrange your shipment.