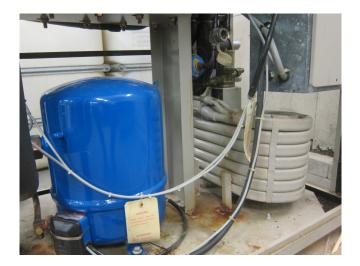

#### Used Trane CGWA 016 P 700 A

Used Trane CGWA 016 P 700 A heat pump chiller unit on Freon. Complete with 1 Maneroup MT 80 HP 4 scroll compressor.

\*All components of this used chiller will be tested on adequate performance, leak free condition (condensing blocks, compressors, fans, control panel, and so forth). Choosing HOSBV means buying with warranty. We perform a industrial cleaning. \*If requested we are happy to arrange your shipment.