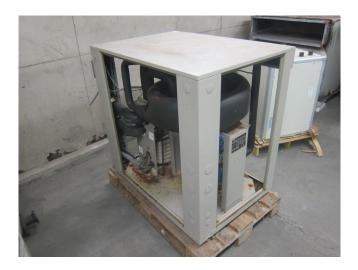

#### Used Trane CGWA 016 P 700 A

Used Trane CGWA 016 P 700 A heat pump chiller unit on Freon. Complete with 1 Maneroup MT 80 HP 4 scroll compressor.

\*All components of this used chiller will be tested on adequate performance, leak free condition (condensing blocks, compressors, fans, control panel, and so forth). Choosing HOSBV means buying with warranty. We perform a industrial cleaning. \*If requested we are happy to arrange your shipment.