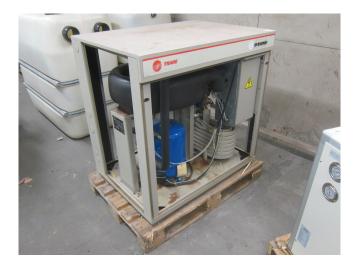

#### Used Trane CGWA 016 P 700 A

Used Trane CGWA 016 P 700 A heat pump chiller unit on Freon. Complete with 1 Maneroup MT 80 HP 4 scroll compressor.

\*All components of this used chiller will be tested on adequate performance, leak free condition (condensing blocks, compressors, fans, control panel, and so forth). Choosing HOSBV means buying with warranty. We perform a industrial cleaning. \*If requested we are happy to arrange your shipment.