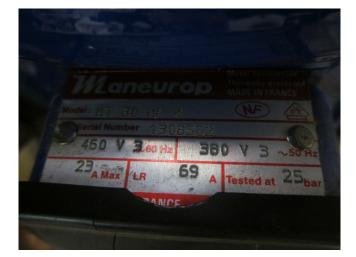

#### Used Trane CGWA 016 P 700 A

Used Trane CGWA 016 P 700 A heat pump chiller unit on Freon. Complete with 1 Maneroup MT 80 HP 4 scroll compressor.

\*All components of this used chiller will be tested on adequate performance, leak free condition (condensing blocks, compressors, fans, control panel, and so forth). Choosing HOSBV means buying with warranty. We perform a industrial cleaning. \*If requested we are happy to arrange your shipment.