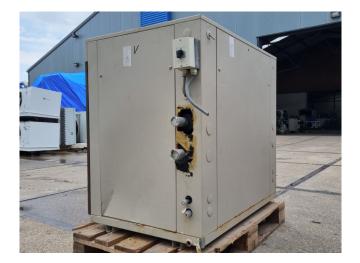

### Trane CGWA 016 P 700 A

#### Used Trane CGWA 016 P 700 A

Used Trane CGWA 016 P 700 A heat pump chiller unit on Freon. Complete with 1 Maneroup MT 80 HP 4 scroll compressor.

\*All components of this used chiller will be tested on adequate performance, leak free condition (condensing blocks, compressors, fans, control panel, and so forth). Choosing HOSBV means buying with warranty. We perform a industrial cleaning. \*If requested we are happy to arrange your shipment.