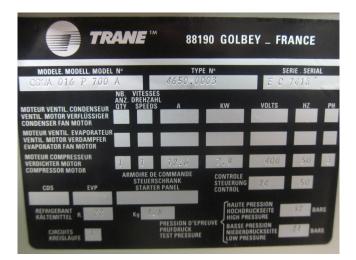

## Your partner for used commercial and industrial refrigeration equipment

| MODELE. MODELL. MODEL Nº                                                                                 |                                                        | Succession Succession         | TYPE Nº  |       | SERIE . SERIAL |   |  |
|----------------------------------------------------------------------------------------------------------|--------------------------------------------------------|-------------------------------|----------|-------|----------------|---|--|
| CGUA 01                                                                                                  | 6 P 700                                                | A 463<br>NB. VITESSES         | 50.0003  | EC    | 7417           |   |  |
| MOTEUR VENTIL.<br>VENTIL. MOTOR V<br>CONDENSER FAN<br>MOTEUR VENTIL.<br>VENTIL. MOTOR V<br>EVAPORATOR FA | VERFLÜSSIGER<br>I MOTOR<br>. EVAPORATEUR<br>VERDAMPFER | ANZ. DREHZAHL -<br>OTY SPEEDS | A KW     | VOLTS | HZ             | P |  |
| MOTEUR COMPR<br>Verdichter Mo<br>Compressor M                                                            | RESSEUR                                                | 1 1<br>ARMOIRE DE COMI        | 12.6 7.9 | 400   | 50             | 3 |  |
|                                                                                                          |                                                        | STEUERSCHRA                   |          |       | 50             |   |  |